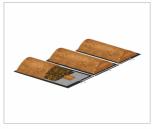

**Bio Stabilized Aerated** Static Pile (BASP)

Indoor Air Quality Control Technology for Parking Lot